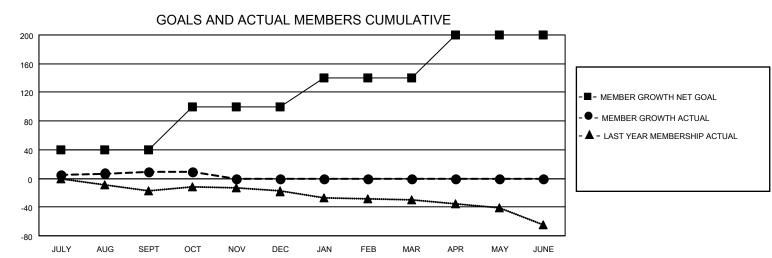

## District 201V5

| Clubs RESULTS FOR 2021-2022 |   |   |   | Members RESULTS FOR 2021-2022 |    |    |    |
|-----------------------------|---|---|---|-------------------------------|----|----|----|
|                             |   |   |   |                               |    |    |    |
| JULY/AUG/SEPT               | 0 | 0 | 0 | JULY/AUG/SEPT                 | 40 | 34 | 19 |
| OCT/NOV/DEC                 | 0 | 0 | 0 | OCT/NOV/DEC                   | 60 | 7  | 7  |
| JAN/FEB/MAR                 | 0 | 0 | 0 | JAN/FEB/MAR                   | 40 | 0  | 0  |
| APR/MAY/JUNE                | 0 | 0 | 0 | APR/MAY/JUNE                  | 60 | 0  | 0  |